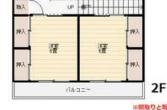

## 1,500万円

| 所在地        | 松阪市泉町                  | 土地面積            | 公簿 265.30㎡                                                | 私道面積<br>(共有持分)       | なし         |  |
|------------|------------------------|-----------------|-----------------------------------------------------------|----------------------|------------|--|
| 問取り        |                        | 土地権利            | 所有権                                                       | 134.97m <sup>2</sup> |            |  |
| 間取り タイプ    | 5SDK                   | 都市計画            | 市街化区域                                                     | 用途地域                 | 2種中高       |  |
| 物 件<br>所在地 | 三重県松阪市泉町 1342-4        | 築年月             | 1979年04月                                                  | 駐車場                  | 有 無料       |  |
|            |                        | 現 況             | 所有者居住中                                                    | 引渡可能<br>時 期          | 2025年4月30日 |  |
| 交 通        | 近鉄山田鳥羽志摩線 松阪 徒歩25分     | 建築確認 号          |                                                           |                      |            |  |
|            | バス停 五反田町一丁目 停歩5分       | 接道状況<br>(角地・間口) |                                                           |                      |            |  |
| 構造・規模      | 木造 2階建                 |                 | バス 1 坪以上,浴室に窓あり,独立型キッチン,都市ガス,上水道,下水道,庭,庭10坪以上,縁側,駐車場 2 台分 |                      |            |  |
| 間取内訳       | 和6·8 洋10·6·6 DK14.5 S4 | 設備              | 人,上水坦,卜水坦,烶,烶10坪以上,稼惻,駐里場2台                               |                      |            |  |

間取り 5SDK 建物面積 134.97㎡ <sup>築年月</sup> 1979年04月

人気の幸小学校・殿町中学校区域!スーパー・コンビニ・ドラックストア等周辺多数!生活に便利な立地です♪また、室内綺麗にお使いです!広いお庭で家庭菜園可能・ペットと暮らすのにも最適です(^▽^)/