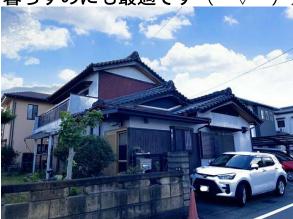

## 売戸建住宅

## 1,500万円

| 所在地        | 松阪市泉町                  | 土地面積            | 公簿 265.30㎡                                                | 私道面積<br>(共有持分)       | なし         |  |
|------------|------------------------|-----------------|-----------------------------------------------------------|----------------------|------------|--|
| 問取り        |                        | 土地権利            | 所有権                                                       | 134.97m <sup>2</sup> |            |  |
| 間取り タイプ    | 5SDK                   | 都市計画            | 市街化区域                                                     | 用途地域                 | 2種中高       |  |
| 物 件<br>所在地 | 三重県松阪市泉町 1342-4        | 築年月             | 1979年04月                                                  | 駐車場                  | 有 無料       |  |
|            |                        | 現 況             | 所有者居住中                                                    | 引渡可能<br>時 期          | 2025年4月30日 |  |
| 交 通        | 近鉄山田鳥羽志摩線 松阪 徒歩25分     | 建築確認 号          |                                                           |                      |            |  |
|            | バス停 五反田町一丁目 停歩5分       | 接道状況<br>(角地・間口) |                                                           |                      |            |  |
| 構造・規模      | 木造 2階建                 |                 | バス 1 坪以上,浴室に窓あり,独立型キッチン,都市ガス,上水道,下水道,庭,庭10坪以上,縁側,駐車場 2 台分 |                      |            |  |
| 間取内訳       | 和6·8 洋10·6·6 DK14.5 S4 | 設備              | 人,上水坦,卜水坦,烶,烶10坪以上,稼惻,駐里場2台                               |                      |            |  |

間取り 5SDK 建物面積 134.97㎡ <sup>築年月</sup> 1979年04月

人気の幸小学校・殿町中学校区域!スーパー・コンビニ・ドラックストア等周辺多数!生活に便利な立地です♪また、室内綺麗にお使いです!広いお庭で家庭菜園可能・ペットと暮らすのにも最適です(^▽^)/