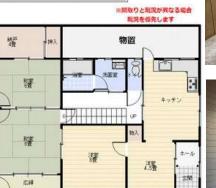

## 1,500万円

| 所在地        | 松阪市泉町                  | 土地面積            | 公簿 265.30㎡                                                | 私道面積<br>(共有持分)       | なし         |  |
|------------|------------------------|-----------------|-----------------------------------------------------------|----------------------|------------|--|
| 問取り        |                        | 土地権利            | 所有権                                                       | 134.97m <sup>2</sup> |            |  |
| 間取り タイプ    | 5SDK                   | 都市計画            | 市街化区域                                                     | 用途地域                 | 2種中高       |  |
| 物 件<br>所在地 | 三重県松阪市泉町 1342-4        | 築年月             | 1979年04月                                                  | 駐車場                  | 有 無料       |  |
|            |                        | 現 況             | 所有者居住中                                                    | 引渡可能<br>時 期          | 2025年4月30日 |  |
| 交 通        | 近鉄山田鳥羽志摩線 松阪 徒歩25分     | 建築確認 号          |                                                           |                      |            |  |
|            | バス停 五反田町一丁目 停歩5分       | 接道状況<br>(角地・間口) |                                                           |                      |            |  |
| 構造・規模      | 木造 2階建                 |                 | バス 1 坪以上,浴室に窓あり,独立型キッチン,都市ガス,上水道,下水道,庭,庭10坪以上,縁側,駐車場 2 台分 |                      |            |  |
| 間取内訳       | 和6·8 洋10·6·6 DK14.5 S4 | 設備              | 人,上水坦,卜水坦,烶,烶10坪以上,稼惻,駐里場2台                               |                      |            |  |

間取り 5SDK 建物面積 134.97㎡ <sup>築年月</sup> 1979年04月

人気の幸小学校・殿町中学校区域!スーパー・コンビニ・ドラックストア等周辺多数!生活に便利な立地です♪また、室内綺麗にお使いです!広いお庭で家庭菜園可能・ペットと暮らすのにも最適です(^▽^)/

## チェックポイント!

● | T重説対応物件●閑静な住宅街●バス1坪以上●浴室に窓あり●独立型キッチン●都市ガス●上水道●下水道●庭●庭10坪以上●縁側●駐車場2台分

| 建ぺい率 | 60% | 容積率 | 200% | 地 | Ⅲ | 宅地 |
|------|-----|-----|------|---|---|----|

※土地面積約80.25坪 ※お土地としての販売も行っております。 ※学校区:幸小学校・殿町中学校 ※駐車場:普通車2台もしくは普通車1台と軽自動車2台 ※年間固定資産税:78,533円 地勢:平坦